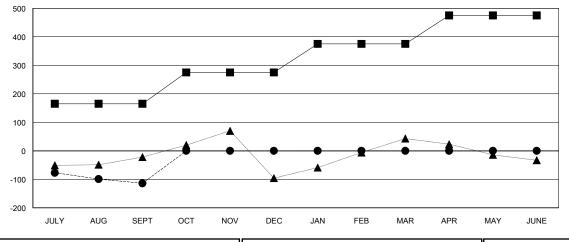

## GOALS AND ACTUAL MEMBERS CUMULATIVE

| -■- MEMBER GROWTH NET GOAL        |  |
|-----------------------------------|--|
| - ● - MEMBER GROWTH ACTUAL        |  |
| - ▲ - LAST YEAR MEMBERSHIP ACTUAL |  |
|                                   |  |
|                                   |  |
|                                   |  |