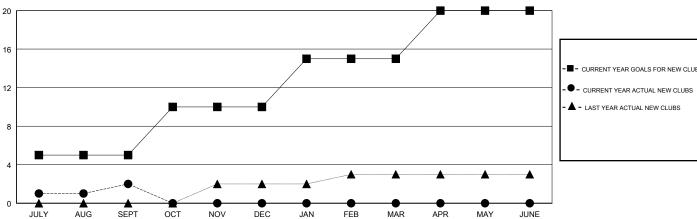

ERS ACTUAL<br>(including transfers) |  |  |  |
| JULY/AUG/SEPT         | 165                       | 96                      | 210                                                |  |  |  |
| OCT/NOV/DEC           | 110                       | 0                       | 0                                                  |  |  |  |
| JAN/FEB/MAR           | 100                       | 0                       | 0                                                  |  |  |  |
| APR/MAY/JUNE          | 100                       | 0                       | 0                                                  |  |  |  |
|                       |                           |                         |                                                    |  |  |  |

## GOALS AND ACTUAL NEW CLUBS CUMULATIVE





## GOALS AND ACTUAL MEMBERS CUMULATIVE



| -■- MEMBER GROWTH NET GOAL        |  |
|-----------------------------------|--|
| - ● - MEMBER GROWTH ACTUAL        |  |
| - ▲ - LAST YEAR MEMBERSHIP ACTUAL |  |
|                                   |  |
|                                   |  |
|                                   |  |

| DROPPED CLUBS: 0 |     |
|------------------|-----|
| DROPPED MEMBERS  |     |
| DECEASED         | 3   |
| CLUB CANCELLED   | 0   |
| OTHER            | 207 |
| TOTAL            | 210 |

| 23 CLUBS OF 132 ADDED 1 OR MORE |  |
|---------------------------------|--|
| NEW MEMBERS                     |  |
|                                 |  |
|                                 |  |
|                                 |  |

| CLICK HERE FOR CUMULATIVE |  |
|-------