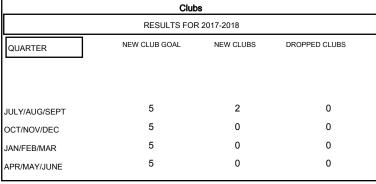

## ANIL TULSYAN **LOCATION INDIA GMT CA** Clubs

| Members               |                           |                         |                                                    |  |  |  |
|-----------------------|---------------------------|-------------------------|----------------------------------------------------|--|--|--|
| RESULTS FOR 2017-2018 |                           |                         |                                                    |  |  |  |
| QUARTER               | MEMBER GROWTH NET<br>GOAL | MEMBER GROWTH<br>ACTUAL | DROPPED<br>MEMBERS ACTUAL<br>(including transfers) |  |  |  |
| JULY/AUG/SEPT         | 165                       | 96                      | 210                                                |  |  |  |
| OCT/NOV/DEC           | 110                       | 0                       | 0                                                  |  |  |  |
| JAN/FEB/MAR           | 100                       | 0                       | 0                                                  |  |  |  |
| APR/MAY/JUNE          | 100                       | 0                       | 0                                                  |  |  |  |
|                       |                           |                         |                                                    |  |  |  |